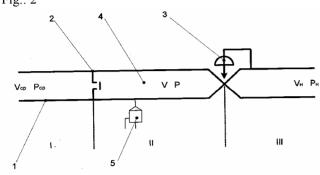

The system includes a fluid feed line (1) with a storage space, a bistable valve (2) and a pressure regulator (3). The system is additionally equipped with a time interval measuring instrument (5), during which there takes place the fluid flux pulsation in the storage space.